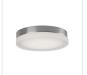

### **DESCRIPTION**

**PROJECT** 

Single LED round flush mount ceiling fixture with three finishes. Round glass frosted or clear surface and painted white interior with chrome or brushed nickel finish. Equipped with our powerful 120V AC LED technology.

FM3511-CH Chrome/Clear

FM3511-BN Brushed Nickel/Frosted

FM3511-CH/FR Chrome/Frosted

#### SPECIFICATION DETAILS

| Fixture Dimensions      | D11" x H2-1/2"                                             |
|-------------------------|------------------------------------------------------------|
| Light Source            | AC LED Module                                              |
| Wattage                 | 22W                                                        |
| Total Lumens            | 1600lm                                                     |
| Delivered Lumens        | BN/FR-971lm                                                |
| Voltage                 | 120V                                                       |
| Color Temperature       | 3000K                                                      |
| CRI (Ra)                | 90CRI                                                      |
| Optional Color Temps    | 2700K - 5000K Available, Minimum Order Quantities<br>Apply |
| LED Rated Life          | 50,000 hours                                               |
| Dimming                 | 100% - 10%, ELV Dimmer (Not Included)                      |
| Glass Details           | Frosted Glass                                              |
|                         | 1103ted Glass                                              |
| Location                | Dry                                                        |
| Location Mounting Style |                                                            |
|                         | Dry                                                        |