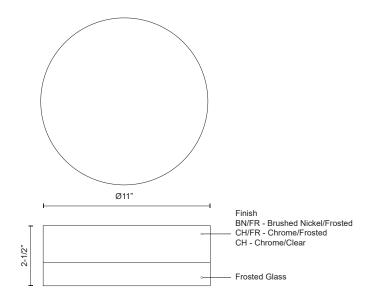

FM3511-CH Chrome/Clear

FM3511-BN Brushed Nickel/Frosted

FM3511-CH/FR Chrome/Frosted

#### SPECIFICATION DETAILS

| Fixture Dimensions      | D11" x H2-1/2"                                             |
|-------------------------|------------------------------------------------------------|
| Light Source            | AC LED Module                                              |
| Wattage                 | 22W                                                        |
| Total Lumens            | 1600lm                                                     |
| Delivered Lumens        | BN/FR-971lm                                                |
| Voltage                 | 120V                                                       |
| Color Temperature       | 3000K                                                      |
| CRI (Ra)                | 90CRI                                                      |
| Optional Color Temps    | 2700K - 5000K Available, Minimum Order Quantities<br>Apply |
| LED Rated Life          | 50,000 hours                                               |
| Dimming                 | 100% - 10%, ELV Dimmer (Not Included)                      |
| Glass Details           | Frosted Glass                                              |
|                         | 1103ted Glass                                              |
| Location                | Dry                                                        |
| Location Mounting Style |                                                            |
|                         | Dry                                                        |