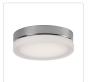

### **DESCRIPTION**

**PROJECT** 

Single LED round flush mount ceiling fixture with three finishes. Round glass frosted or clear surface and painted white interior with chrome or brushed nickel finish. Equipped with our powerful 120V AC LED technology.

FM3511-CH Chrome/Clear

FM3511-BN Brushed Nickel/Frosted

FM3511-CH/FR Chrome/Frosted