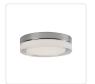

### **DESCRIPTION**

**PROJECT** 

Single LED round flush mount ceiling fixture with three finishes. Round glass frosted or clear surface and painted white interior with chrome or brushed nickel finish. Equipped with our powerful 120V AC LED technology.

FM3511-CH Chrome/Clear

FM3511-BN Brushed Nickel/Frosted

FM3511-CH/FR Chrome/Frosted

#### SPECIFICATION DETAILS

| Fixture Dimensions      | D11" x H2-1/2"                                             |
|-------------------------|------------------------------------------------------------|
| Light Source            | AC LED Module                                              |
| Wattage                 | 22W                                                        |
| Total Lumens            | 1600lm                                                     |
| Delivered Lumens        | BN/FR-971lm                                                |
| Voltage                 | 120V                                                       |
| Color Temperature       | 3000K                                                      |
| CRI (Ra)                | 90CRI                                                      |
| Optional Color Temps    | 2700K - 5000K Available, Minimum Order Quantities<br>Apply |
| LED Rated Life          | 50,000 hours                                               |
| Dimming                 | 100% - 10%, ELV Dimmer (Not Included)                      |
| Glass Details           | Frosted Glass                                              |
|                         | 1103ted Glass                                              |
| Location                | Dry                                                        |
| Location Mounting Style |                                                            |
|                         | Dry                                                        |