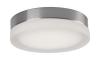

### **DESCRIPTION**

**PROJECT** 

Single LED round flush mount ceiling fixture with three finishes. Round glass frosted or clear surface and painted white interior with chrome or brushed nickel finish. Equipped with our powerful 120V AC LED technology.

FM3511-CH Chrome/Clear

FM3511-BN Brushed Nickel/Frosted

FM3511-CH/FR Chrome/Frosted

#### SPECIFICATION DETAILS

| Fixture Dimensions      | D11" x H2-1/2"                                             |
|-------------------------|------------------------------------------------------------|
| Light Source            | AC LED Module                                              |
| Wattage                 | 22W                                                        |
| Total Lumens            | 1600lm                                                     |
| Delivered Lumens        | BN/FR-971lm                                                |
| Voltage                 | 120V                                                       |
| Color Temperature       | 3000K                                                      |
| CRI (Ra)                | 90CRI                                                      |
| Optional Color Temps    | 2700K - 5000K Available, Minimum Order Quantities<br>Apply |
| LED Rated Life          | 50,000 hours                                               |
| Dimming                 | 100% - 10%, ELV Dimmer (Not Included)                      |
| Glass Details           | Frosted Glass                                              |
|                         | 1103ted Glass                                              |
| Location                | Dry                                                        |
| Location Mounting Style |                                                            |
|                         | Dry                                                        |